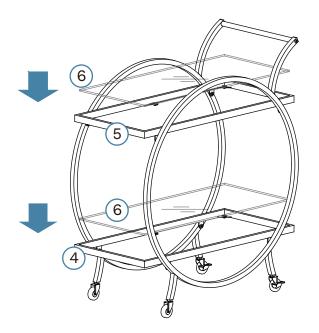

### Partlist

| 1 | Right Side Frame | x1 |
|---|------------------|----|
| 2 | Left Side Frame  | x1 |
| 3 | Rod              | x1 |
| 4 | Bottom Frame     | x1 |
| 5 | Top Frame        | x1 |
| 6 | Glass            | x2 |

5

6

You're done, enjoy!