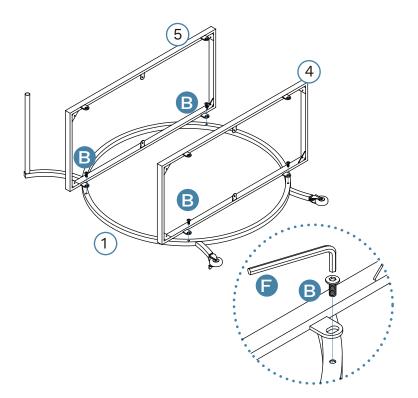

### Partlist

| 1 | Right Side Frame | x1 |
|---|------------------|----|
| 2 | Left Side Frame  | x1 |
| 3 | Rod              | x1 |
| 4 | Bottom Frame     | x1 |
| 5 | Top Frame        | x1 |
| 6 | Glass            | x2 |

1

| Hard | dware Nee | eded |
|------|-----------|------|
| С    |           | x2   |
| D    |           | x2   |

2

3

4

| Hardware Needed |  |    |  |
|-----------------|--|----|--|
| А               |  | x1 |  |
| В               |  | x4 |  |