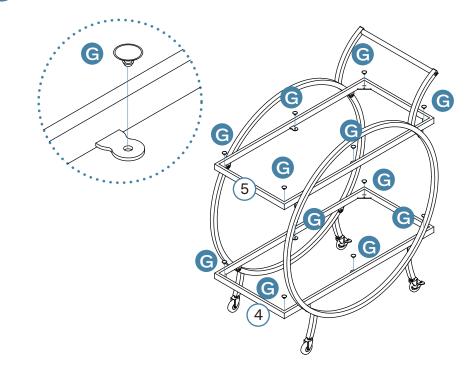

### Partlist

| 1 | Right Side Frame | x1 |
|---|------------------|----|
| 2 | Left Side Frame  | x1 |
| 3 | Rod              | x1 |
| 4 | Bottom Frame     | x1 |
| 5 | Top Frame        | x1 |
| 6 | Glass            | x2 |