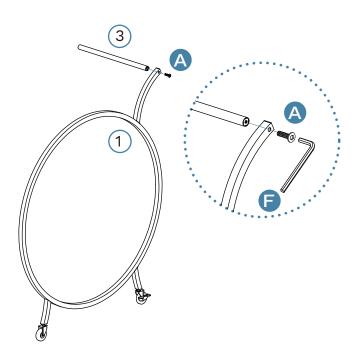

### Partlist

| 1 | Right Side Frame | x1 |
|---|------------------|----|
| 2 | Left Side Frame  | x1 |
| 3 | Rod              | x1 |
| 4 | Bottom Frame     | x1 |
| 5 | Top Frame        | x1 |
| 6 | Glass            | x2 |