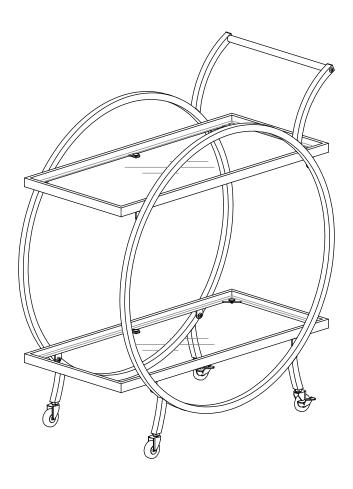

tem from scratches and a drill will speed up the assembly too!



#### Room Reveal

You did it! Take a step back and enjoy the moment. Don't forget to recycle any packaging and share a pic of your room reveal—we love seeing how you transform your home! Tag us @mockaaustralia/@mockaanz

Happy flat-packing!

the Mocka Team

Need help? Our Support Team are available via live chat, email or phone. Visit our website for details.

### Alice

Bar Cart - Bronze

Thank you for your purchase. Please follow the instructions for correct assembly. While we took great effort to ensure these assembly instructions were correct at the time of printing, sometimes updates are required post production. For the most up to date versions please refer to the product page on our website. mocka.com.au/mocka.co.nz





# Alice Bar Cart - Bronze Panel Layout



### Partlist

| 1 | Right Side Frame | x1 |
|---|------------------|----|
| 2 | Left Side Frame  | x1 |
| 3 | Rod              | x1 |
| 4 | Bottom Frame     | x1 |
| 5 | Top Frame        | x1 |
| 6 | Glass            | x2 |





1

| Hard | dware Nee | eded |
|------|-----------|------|
| С    |           | x2   |
| D    |           | x2   |



2





3



4



| Hardware Needed |  |    |  |
|-----------------|--|----|--|
| А               |  | x1 |  |
| В               |  | x4 |  |

5





6



You're done, enjoy!