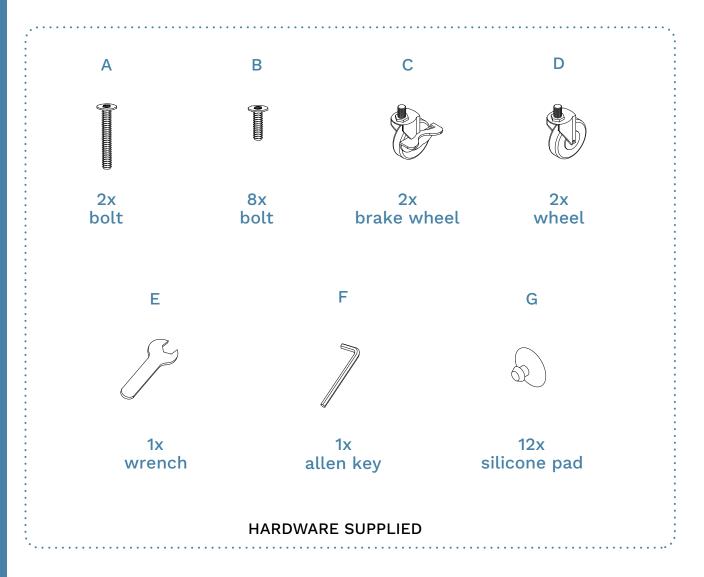

#### **Tool Check**

Layout the instructions, screws and panels to check you have everything you need. A blanket or soft floor rug will help protect your new favourite item from scratches and a drill will speed up the assembly too!

1

| Hard | dware Nee | eded |
|------|-----------|------|
| С    |           | x2   |
| D    |           | x2   |

2

3

4

| Hardware Needed |  |    |  |
|-----------------|--|----|--|
| А               |  | x1 |  |
| В               |  | x4 |  |