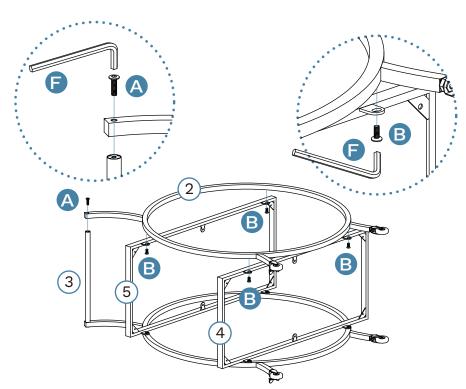

### Partlist

| 1 | Right Side Frame | x1 |
|---|------------------|----|
| 2 | Left Side Frame  | x1 |
| 3 | Rod              | x1 |
| 4 | Bottom Frame     | x1 |
| 5 | Top Frame        | x1 |
| 6 | Glass            | x2 |

1

| Hard | dware Nee | eded |
|------|-----------|------|
| С    |           | x2   |
| D    |           | x2   |

2

3

4

| Hardware Needed |  |    |  |
|-----------------|--|----|--|
| А               |  | x1 |  |
| В               |  | x4 |  |