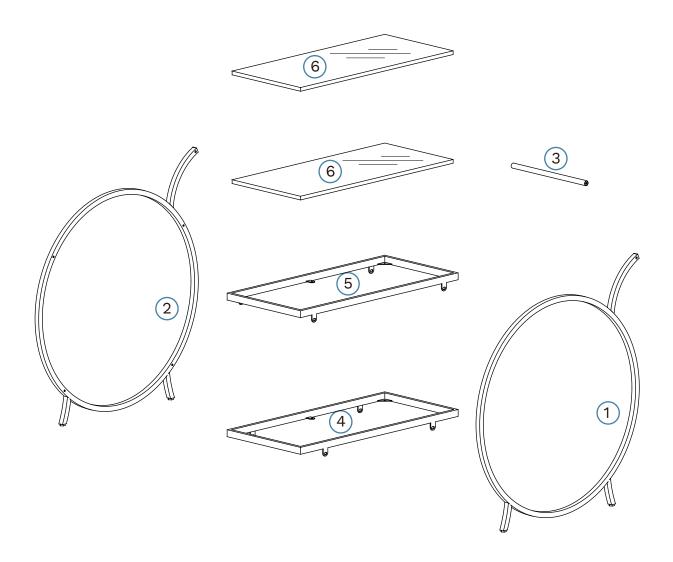

# Alice Bar Cart - Bronze Panel Layout

### Partlist

| 1 | Right Side Frame | x1 |
|---|------------------|----|
| 2 | Left Side Frame  | x1 |
| 3 | Rod              | x1 |
| 4 | Bottom Frame     | x1 |
| 5 | Top Frame        | x1 |
| 6 | Glass            | x2 |