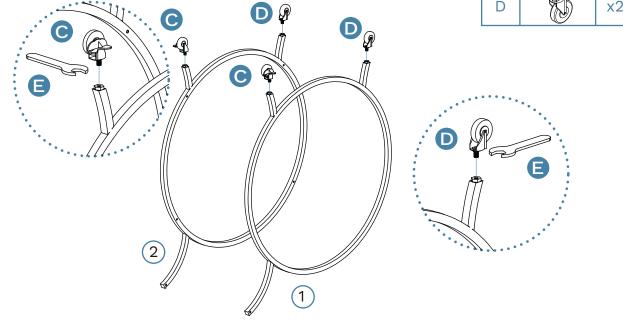

1

| Hard | dware Nee | eded |
|------|-----------|------|
| С    |           | x2   |
| D    |           | x2   |

2

3

4

| Hardware Needed |  |    |  |
|-----------------|--|----|--|
| А               |  | x1 |  |
| В               |  | x4 |  |